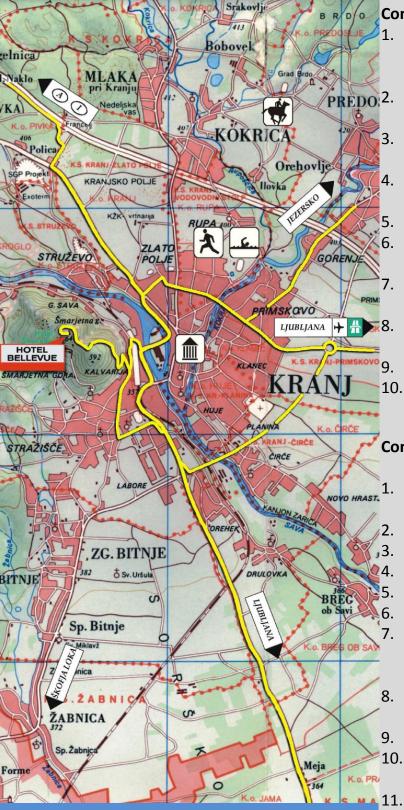

## **Road description**

## Arriving from Brnik /airport:

- 1. Leave the airport in the direction signed towards Kranj.
- 2. At the roundabout in the village of Šenčur, take the second exit.
- 3. Continue straight ahead until the next roundabout then take the second exit.
- 4. At the next roundabout at the Mercator supermarket, take the third exit.
- 5. Continue straight ahead at the next three traffic lights and over the bridge.
- 6. At the end of the bridge take the first exit right.
- At the traffic lights turn left to the village of Stražišče.

- Coming from Ljubljana on the motorway:
  - Select exit Kranj-East (Kranj-vzhod/Škofja Loka/Zgornje Jezersko/Šenčur).
  - At the roundabout take the third exit (Zgornje Jezersko/Škofja Loka/Kranj).
  - At the next roundabout at the Mercator supermarket take third exit.
  - Continue straight trough the next three traffic lights and over the bridge.
  - At the end of the bridge take first right exit right. At the traffic lights turn left towards the village of Stražišče.
  - Go past the church and at the roundabout take the first exit.
  - Countinue through the village until the road begins to lead gently downhill.
  - Take the left exit marked for Šmarjetna gora.
  - Continue 2 km uphill- Welcome to Šmarjetna gora!

## Coming from Jesenice, Bled or Ljubelj on the motorway:

- Select exit Kranj-West
- (Kranj-zahod/Naklo/Golnik/Kokrica).
- At the crossroads turn right.
- At the traffic lights turn left.

Go straight ahead and past the Lidl supermarket. At the traffic lights select the right-hand fork.

- Continue downhill and cross the bridge.
- Immediately after the bridge follow the road round to the left and continue along the main road.
- Continue through two sets of traffic lights, past the railway station and up the hill.
- At traffic lights turn right into the village Stražišče.
- Go past the church and at the roundabout take the first exit .
- Continue through the village until the road begins to lead gently downhill.
- 12. Take the left exit marked for Šmarjetna gora.
- 13. Continue 2 km uphill-Welcome to Šmarjetna gora!

- 8. Go past the church and at the roundabout take the first exit.
- 9. Continue through the village untill the road begins to lead gently downhill.
- 10. Take the left exit marked for Šmarjetna gora.
- 11. Contiue 2 km uphill-Welcome at Šmarjetna gora!